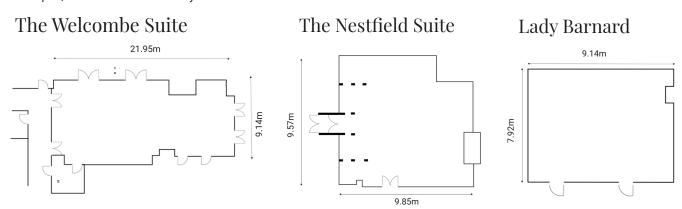

|                     | Reception | Theatre | Banquet | Cabaret | Classroom | Boardroom | U-Shape | Length (m) | Width (m) | Ceiling Height (m) | Area (m) | Accessible | Natural Daylight |
|---------------------|-----------|---------|---------|---------|-----------|-----------|---------|------------|-----------|--------------------|----------|------------|------------------|
| The Welcombe Suite* | 180       | 150     | 130     | 80      | 65        | 40        | 38      | 21.95      | 9.14      | 3.15               | 199.06   | Υ          | Υ                |
| The Nestfield Suite | 100       | 80      | 70      | 40      | 30        | 28        | 30      | 9.57       | 9.85      | 3.60               | 94.25    | Υ          | Υ                |
| The Lady Barnard    | 40        | 50      | 30      | 24      | 24        | 24        | 20      | 9.14       | 7.92      | 2.74               | 72.31    | Υ          | Υ                |
| The Championship**  | 160       | 120     | 100     | 60      | 60        | 40        | 36      | 18         | 8.5       | 2.7                | 153      | Υ          | Υ                |
| The Open            | 30        | 40      | 30      | 30      | 20        | 20        | 20      | 8.5        | 6         | 2.7                | 51       | Υ          | Υ                |
| The Masters         | 30        | 40      | 30      | 30      | 20        | 20        | 20      | 8.5        | 6         | 2.7                | 51       | Υ          | Υ                |
| The Ryder           | 30        | 40      | 30      | 30      | 20        | 20        | 20      | 8.5        | 6         | 2.7                | 51       | Υ          | Υ                |
| The Oak Room        | N         | 60      | 20      | N       | N         | 20        | N       | 8.53       | 5.79      | 2.74               | 49.39    | Υ          | Υ                |
| The Garden Suite    | N         | 30      | N       | N       | N         | 14        | N       | 8.50       | 5.77      | 2.55               | 49.04    | Υ          | Υ                |
| The Avon Suite      | N         | 30      | N       | N       | N         | 14        | N       | 7.50       | 5.86      | 2.93               | 43.95    | Υ          | Υ                |
| The Terrace Room    | N         | N       | N       | N       | N         | 10        | N       | 7.16       | 4.72      | 2.74               | 33.9     | Y          | Υ                |

<sup>\*</sup>Pillars in this space - Floor plan on request.

<sup>\*\*</sup>The Championship, which is located in The Welcombe Golf Club, can be split into three spaces: The Open, The Masters and The Ryder.