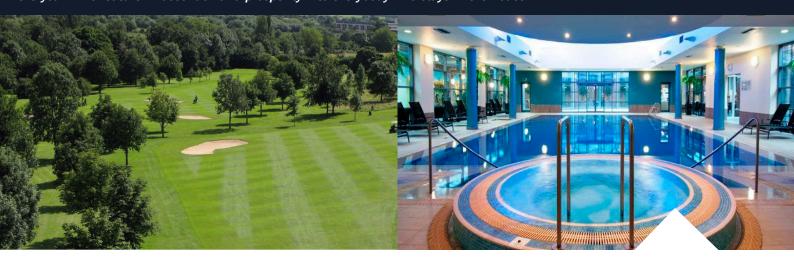

## Golf Course

- 18-hole, par 70
- Driving range & practice green
- · Clubhouse with bar & light bite menu
- The Championship meeting space
- Lessons & pro shop

## Spa Facilities

- 15-metre indoor swimming pool
- State-of-the-art gym & exercise studio
- Swedish sauna & steam room
- Lanconium tepidarium
- Vitality & whirlpool